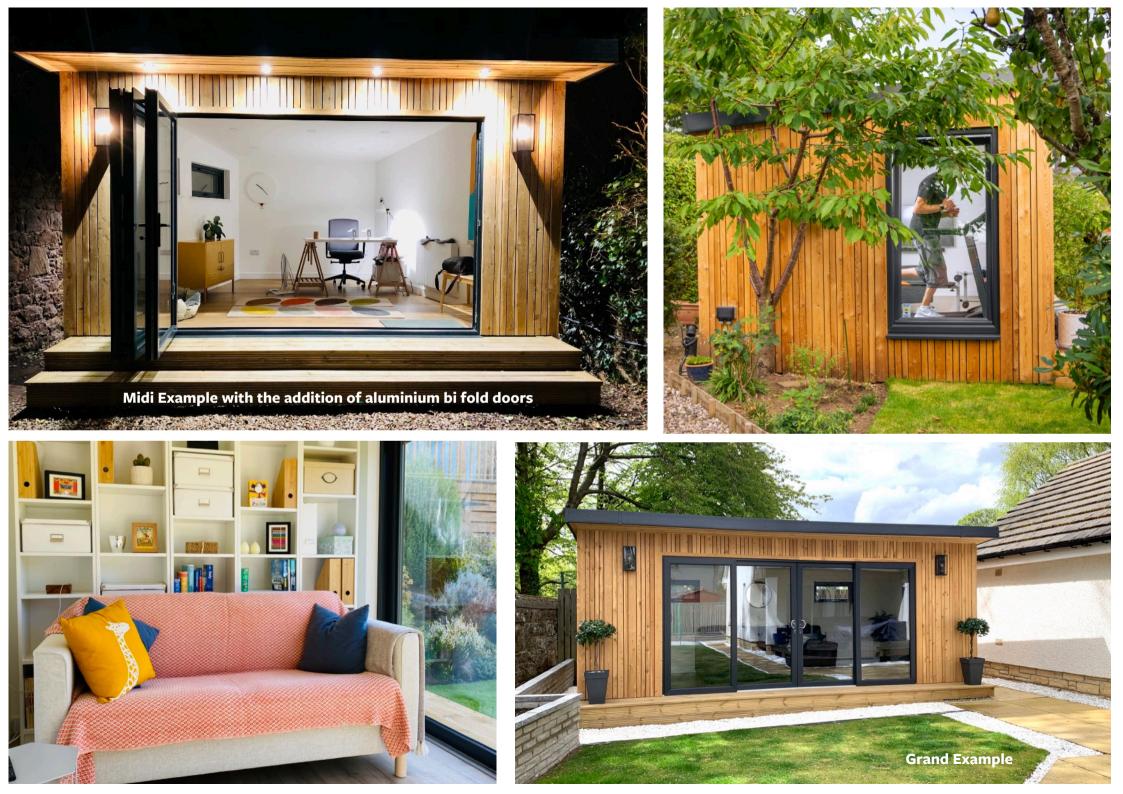

### STANDARD SIZES

| MICRO: | 2.4m x 2.4m  |
|--------|--------------|
|        | From £15,595 |
| MINI:  | 3.6m x 3m    |
|        | From £21,995 |
| MIDI:  | 4.2m x 3m    |
|        | From £25,750 |
| MAX:   | 4.8m x 3m    |
|        | From £29,395 |
| GRAND: | 6m x 3m      |
|        | From £33,500 |

### Example sizes, other sizes available

- All costs are <u>inclusive</u> of VAT @20%
- Certified, electrical connection & internet cable from the house to the garden room is costed following site survey.

Prices valid Spring 2024