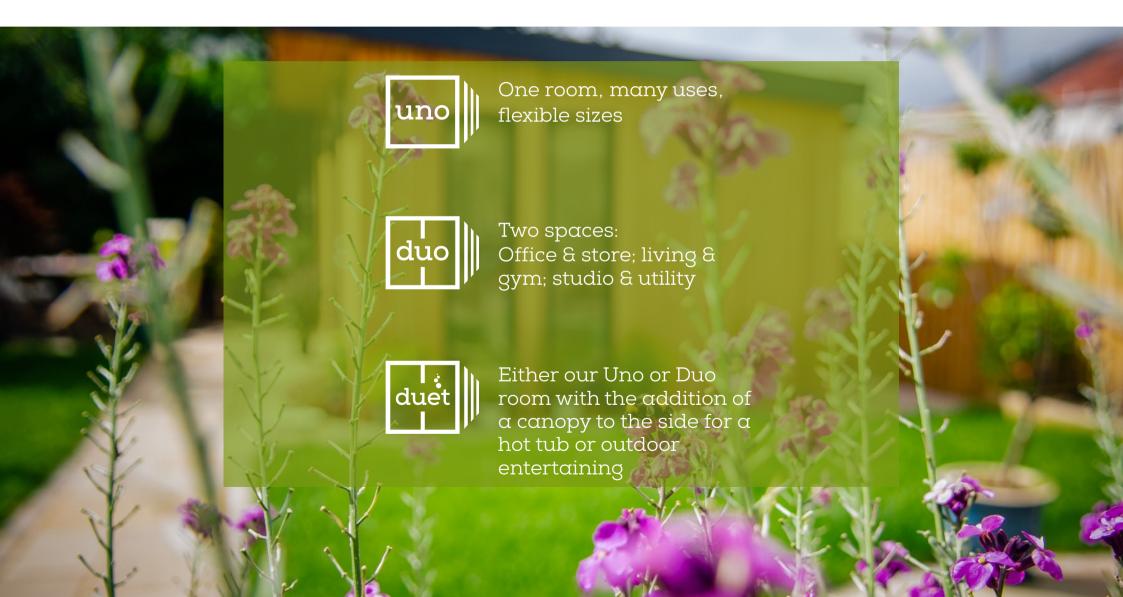

## **Example Uno Sizes**

Our DUO Rooms are based on the same structure as our UNO Rooms but with the addition of a partition wall to create a more flexible, multi use building. Examples include:

- A separate, external access door to a more functional store for bikes, garden tools etc.
- An internal sliding door to provide privacy for an office or gym.
- A fully finished utility space for a tumble drier and freezer, accessed via UPVc glazed door

# **Example Duo Configurations**

Our DUO Rooms are incredibly flexible spaces that can be tailored to suit your needs.

- A garden store accessed externally to keep all the tools, bikes etc separate from your lovely living area.
- A gym with office accessed internally via a sliding door to maximise internal space.
- A bar / entertaining space with separate utility room for freezer / fridge / tumble drier and sports equipment.
  Accessed either internally or externally or both.

outsideingardenrooms.co.uk

The DUET takes an UNO or DUO room and adds a beautiful canopy space to the side creating a flexible and stunning open area from which to enjoy your garden.

- UNO Garden Room family space with hot tub to the side beneath the canopy
- DUO Garden Room with bar area and separate store for garden furniture plus outdoor kitchen beneath the canopy