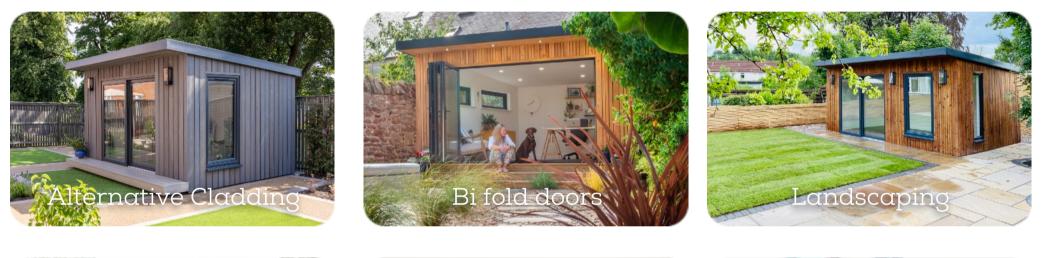

## Customisations

Beyond our standard specification, we offer a number of customisations to let you make your room your own. From alternative cladding to aluminium bi fold doors and a sedum roof, there are many ways to customise your room.