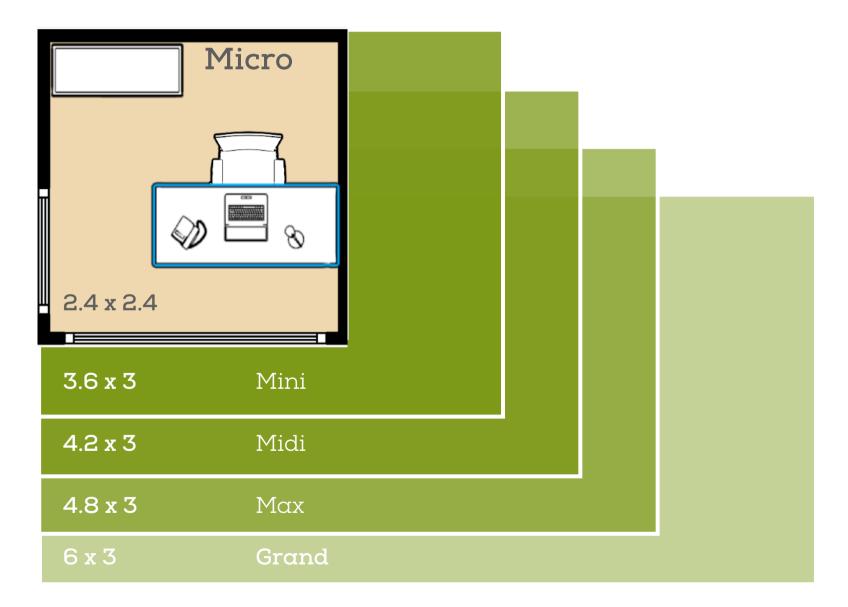

### STANDARD SIZES

| MICRO: | 2.4m x 2.4m  |
|--------|--------------|
|        | From £15,595 |
| MINI:  | 3.6m x 3m    |
|        | From £21,995 |
| MIDI:  | 4.2m x 3m    |
|        | From £25,750 |
| MAX:   | 4.8m x 3m    |
|        | From £29,395 |
| GRAND: | 6m x 3m      |
|        | From £33,500 |