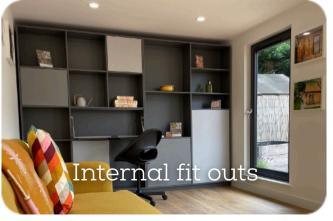

## Customisations

Beyond our standard specification, we offer a number of customisations to let you make your room your own. From alternative cladding to aluminium bi fold doors and a sedum roof, there are many ways to customise your room.