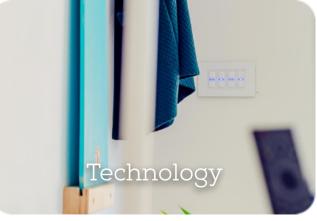

### Cat6 Network cable to allow full internet connectivity

#### > INSULATION

INTERNET

Walls, floors and ceilings insulated with 70mm rigid & hemp based insulation, cosy all year round