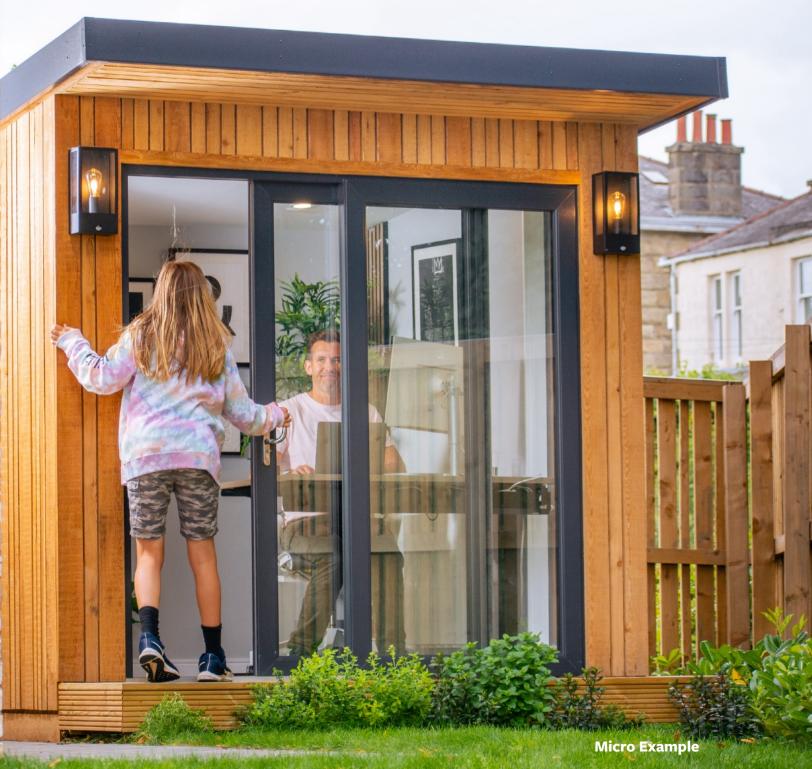

### STANDARD SIZES

| MICRO: | 2.4m x 2.4m  |
|--------|--------------|
|        | From £15,595 |
| MINI:  | 3.6m x 3m    |
|        | From £21,995 |
| MIDI:  | 4.2m x 3m    |
|        | From £25,750 |
| MAX:   | 4.8m x 3m    |
|        | From £29,395 |
| GRAND: | 6m x 3m      |
|        | From £33,500 |