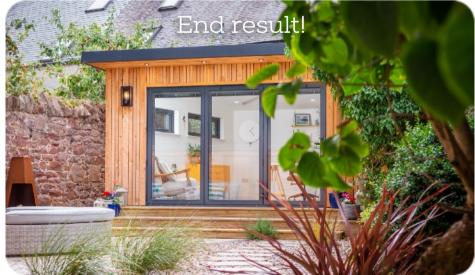

### Bringing your Garden Room dream to life is a simple, collaborative process.

- On site meeting to discuss your plans and vision
- We present a 3D Visual and quotation for discussion
- Quote accepted, provisional install date confirmed (allowing for the Scottish weather!)
- Build commences usually around 2 3 weeks depending on the project size. A portaloo is supplied to avoid any disruption to your home life.
- On completion, our cleaning team put the finishing sparkle on your Garden Room, all you have to do is move in your furniture and pop the kettle on!