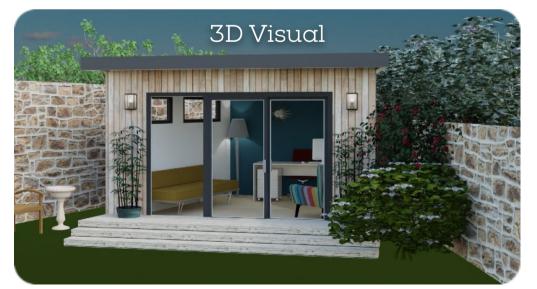

### Bringing your Garden Room dream to life is a simple, collaborative process.

- On site meeting to discuss your plans and vision
- We present a 3D Visual and quotation for discussion
- Quote accepted, provisional install date confirmed (allowing for the Scottish weather!)
- Build commences usually around 2 3 weeks depending on the project size. A portaloo is supplied to avoid any disruption to your home life.
- On completion, our cleaning team put the finishing sparkle on your Garden Room, all you have to do is move in your furniture and pop the kettle on!