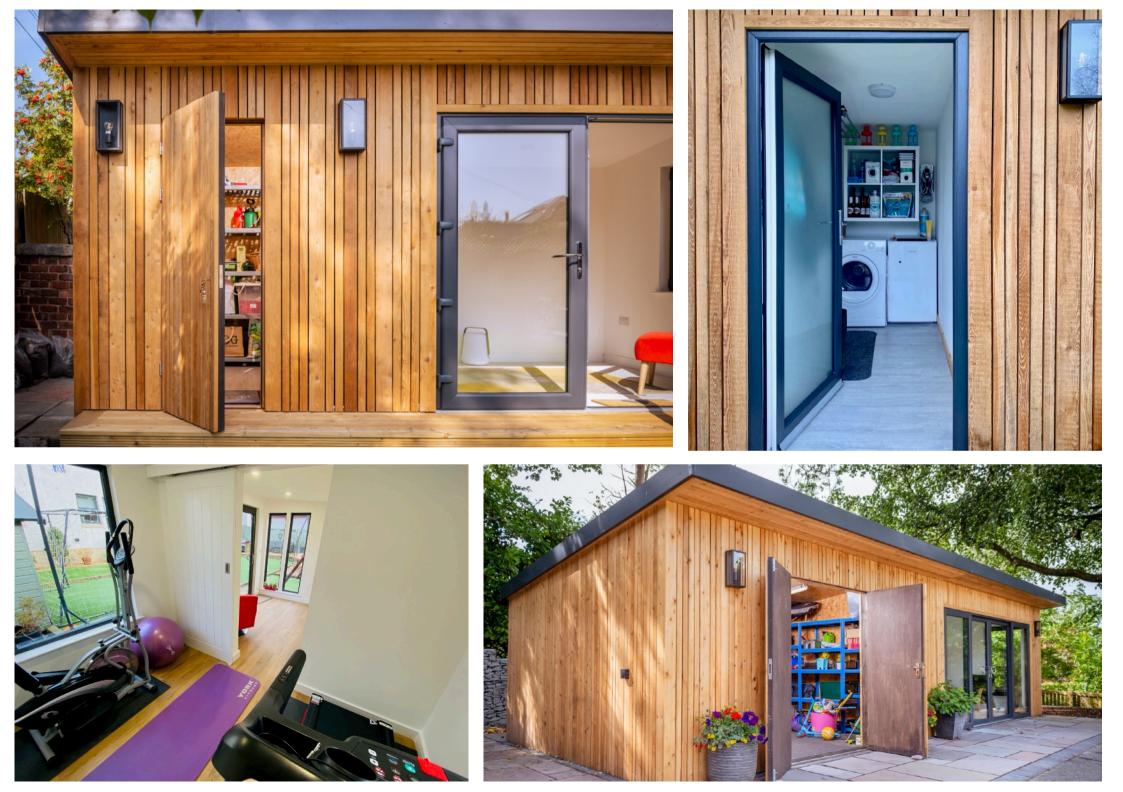

## **Example Uno Sizes**

Our DUO Rooms are based on the same structure as our UNO Rooms but with the addition of a partition wall to create a more flexible, multi use building. Examples include:

- A separate, external access door to a more functional store for bikes, garden tools etc.
- An internal sliding door to provide privacy for an office or gym.
- A fully finished utility space for a tumble drier and freezer, accessed via UPVc glazed door

# **Example Duo Configurations**

Our DUO Rooms are incredibly flexible spaces that can be tailored to suit your needs.

- A garden store accessed externally to keep all the tools, bikes etc separate from your lovely living area.
- A gym with office accessed internally via a sliding door to maximise internal space.
- A bar / entertaining space with separate utility room for freezer / fridge / tumble drier and sports equipment.
  Accessed either internally or externally or both.